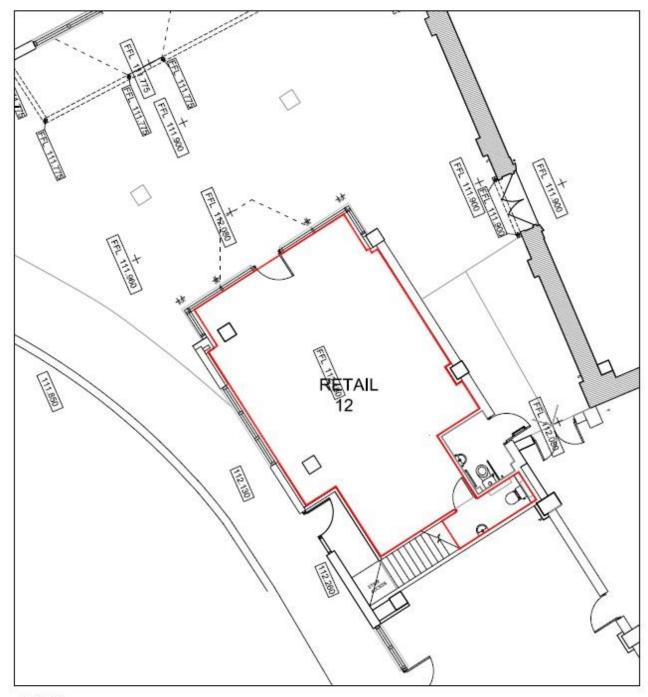

## Unit 12, Corn Hall Arcade, Cirencester, GL7 2NY

A prominent and conveniently placed class E unit in the centre of Cirencester consisting c.550 sq ft sales area with a WC to the rear. The dimensions of the sales area are 7.3 x 6.2m and the front of the unit benefits from large display windows. There is plentiful parking nearby in the Brewery and Forum car parks.