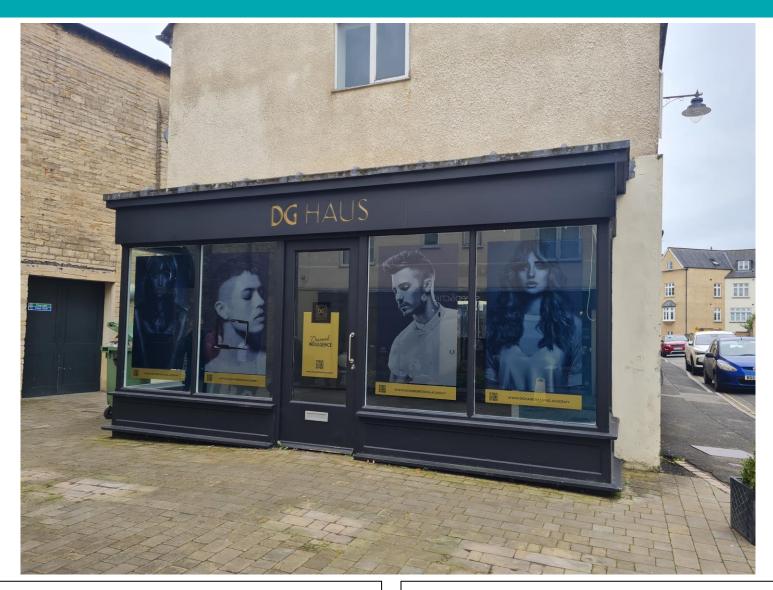

## Unit 12, Corn Hall Arcade, Cirencester, GL7 2NY

A prominent and conveniently placed class E unit in the centre of Cirencester consisting c.550 sq ft sales area with a WC to the rear. The dimensions of the sales area are 7.3 x 6.2m and the front of the unit benefits from large display windows. There is plentiful parking nearby in the Brewery and Forum car parks.